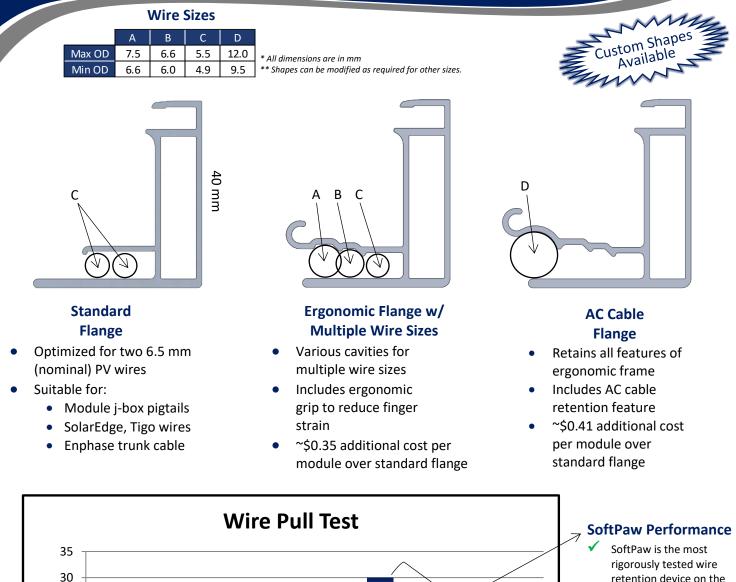

## Available for License

- retention device on the market
- Outperforms industry leading wire clips
  - SoftPaw wire withdrawal strength tested at 3 different orientations

Wire Management

SoftPaw

SoftPaw is patent protected. Visit SoftPawPV website for more information. SoftPawPV | Austin, TX | 510-662-6042 | Info@SoftPawPV.com | www.SoftPawPV.com

Clip #4

25

20 Lbs

15

10

5

0

Clip #1

Clip #2

Clip #3

Direct Pull Direct Pull Direct Pull Direct Pull